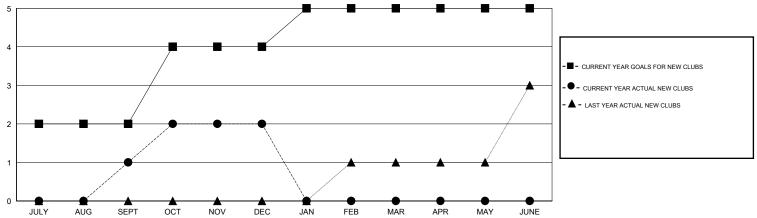

| -14                | 95                                  | 183                | -88              |
| OCT/NOV/DEC   | 2                | 1                | 0                | 1                | OCT/NOV/DEC           | 69                 | 149                                 | 43                 | 106              |
| JAN/FEB/MAR   | 1                | 0                | 0                | 0                | JAN/FEB/MAR           | 26                 | 0                                   | 0                  | 0                |
| APR/MAY/JUNE  | 0                | 0                | 0                | 0                | APR/MAY/JUNE          | -3                 | 0                                   | 0                  | 0                |

### GOALS AND ACTUAL NEW CLUBS CUMULATIVE



### GOALS AND ACTUAL MEMBERS CUMULATIVE



| DROPPED CLUBS: 0 |     | 44 CLUBS OF 76 ADDED 1 OR MORE NEW MEMBERS | GENDER DISTRIBUTION                   |                                |     |
|------------------|-----|--------------------------------------------|---------------------------------------|--------------------------------|-----|
|                  |     |                                            | MALE<br>FEMALE                        | 1,804 (82.45%)<br>384 (17.55%) |     |
| DROPPED MEMBERS  |     |                                            | FEMALE                                | 004 (17.3370)                  |     |
| DECEASED         | 5   | CLICK HERE FOR HEALTH                      | EANILY UNIT MEMBERS                   |                                | 466 |