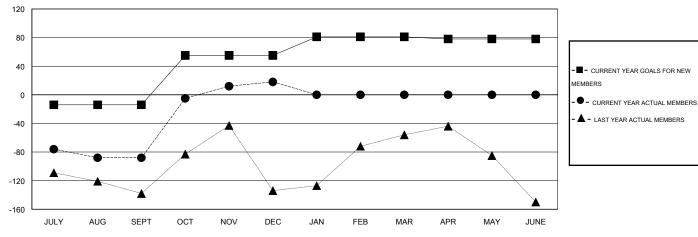

### GOALS AND ACTUAL MEMBERS CUMULATIVE

| DROPPED CLUBS: 0 |     | 44 CLUBS OF 76 ADDED 1 OR MORE NEW MEMBERS | GENDER DISTRIBUTION                   |                                |     |
|------------------|-----|--------------------------------------------|---------------------------------------|--------------------------------|-----|
|                  |     |                                            | MALE<br>FEMALE                        | 1,804 (82.45%)<br>384 (17.55%) |     |
| DROPPED MEMBERS  |     |                                            | FEMALE                                | 004 (17.3370)                  |     |
| DECEASED         | 5   | CLICK HERE FOR HEALTH                      | EANILY UNIT MEMBERS                   |                                | 466 |
| CLUB CANCELLED   | 0   | ASSESSMENT DATA                            | FAMILY UNIT MEMBERS HEAD OF HOUSEHOLD |                                | 213 |
| OTHER            | 220 |                                            | HEAD OF HOUSEHOLD                     |                                |     |
| TOTAL            | 225 |                                            | NON-HEAD OF HOUSEH                    | 253                            |     |